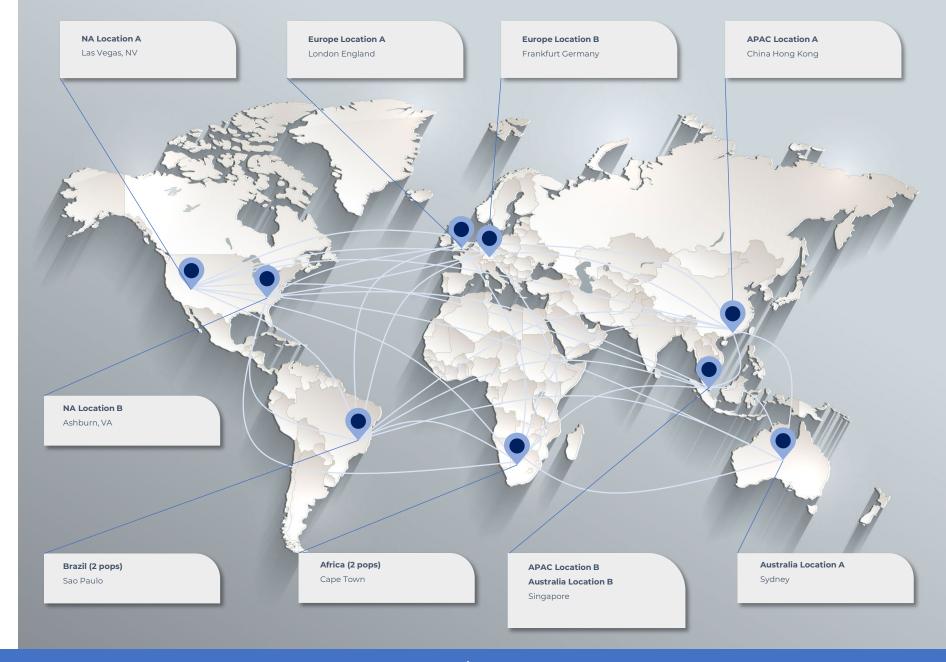

#### **IPILOT AUTOMATION**

First in class, voice automation, provisioning, and management platform



#### **CALL RECORDING**

Compliance Call Recording with Al integrations and scripting



#### ANALOG INTEGRATION

Whether you have on-prem or analog devices, iPILOT has solutions for your needs



### Why NUWAVE?

- ✓ No Onsite Hardware, reduced CAPEX. Only an Internet Connection is Required.
- √ 1 to 1 Connect to Microsoft via Azure Peering Services
- ✓ Deployment Support with dedicated Porting and Engineering Specialists
- ✓ Reduce Deployment Costs and Timelines by using the iPILOT Self-Service Portal

## **A Few of Our Partners:**



















Easily Connect

Your Services to

Our **Global Marketplace** 

## **Global Network**

North America
Europe
South America
Oceania

Africa





# How NUWAVE's ISO Certifications Benefits NUWAVE Partners



NUWAVE has recently increased its security posture by adding 3 more ISO certifications to its existing ISO 27001 status. ISO 27017, 271018, and 27701 certifications are now also in place for meeting the NEW Industry standard for protecting Enterprise Cloud services that NUWAVE takes to market to customers and enables through its Partners.



NUWAVE has chosen to implement the most trusted global security certification, audited by independent bodies to ensure compliance with strict standards of practice, fostering trust and assurance.

Reduces

the risk of cyberattacks...

by processing customer data securely according to best practices.

**Improves** 

process and strategies...

by creating repeatable systems of accountable