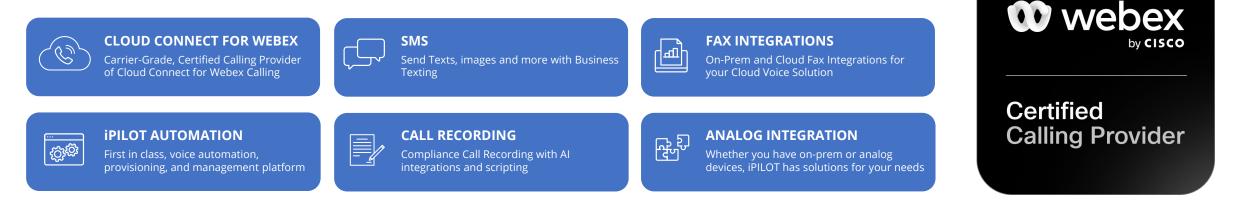

# Cloud Connect for Webex Calling

# **Built for Carriers**

Cloud Connect for Webex Calling delivers PSTN connectivity through a world-class selection of Certified Calling Providers.

NUWAVE has completed a rigorous certification process to ensure end-to-end compatibility with Webex Calling. This in-depth process ensures that customers receive consistently highquality and reliable services from our Certified Calling Providers. Customers can be confident that our Certified Calling Providers will support a wide range of Webex deployments, including basic calling scenarios, enterprise-scale Dedicated Instance migrations, and demanding, high volume Webex Contact Center deployments.

**SYNTHESIS Solves for:** 

nuwave

# API Integrations Global Connectivity Automation/Management Cloud Connect Integration White-Label Ready Solution

www.nuwave.com