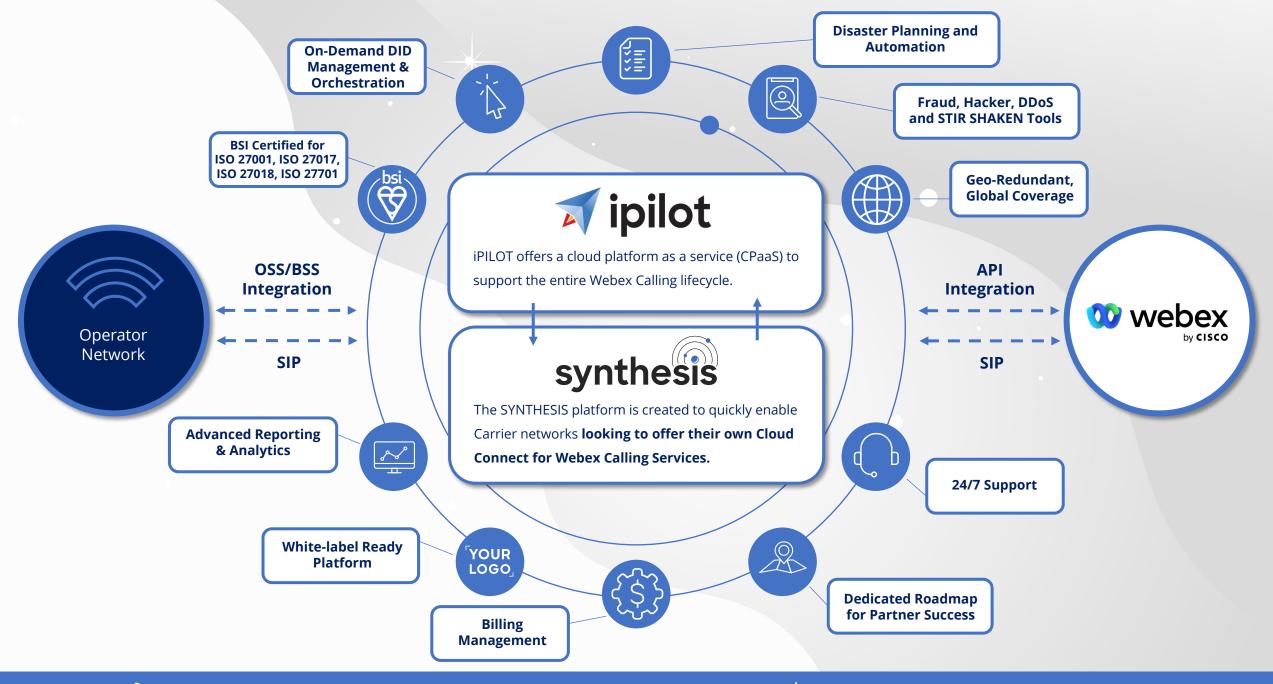

As a Global Voice Carrier, **NUWAVE has 20+ years of experience** delivering communications services to customers worldwide and developed **iPILOT** - an **Award-Winning SaaS Platform** to manage and deploy NUWAVE's hosted Cloud Connect for Webex Calling

# **Built for Carriers**

Cloud Connect for Webex Calling delivers PSTN connectivity through a world-class selection of Certified Calling Providers.

NUWAVE has completed a rigorous certification process to ensure end-to-end compatibility with Webex Calling. This in-depth process ensures that customers receive consistently highquality and reliable services from our Certified Calling Providers. Customers can be confident that our Certified Calling Providers will support a wide range of Webex deployments, including basic calling scenarios, enterprise-scale Dedicated Instance migrations, and demanding, high volume Webex Contact Center deployments.

**SYNTHESIS Solves for:** 

nuwave

# API Integrations Global Connectivity Automation/Management Cloud Connect Integration White-Label Ready Solution

www.nuwave.com