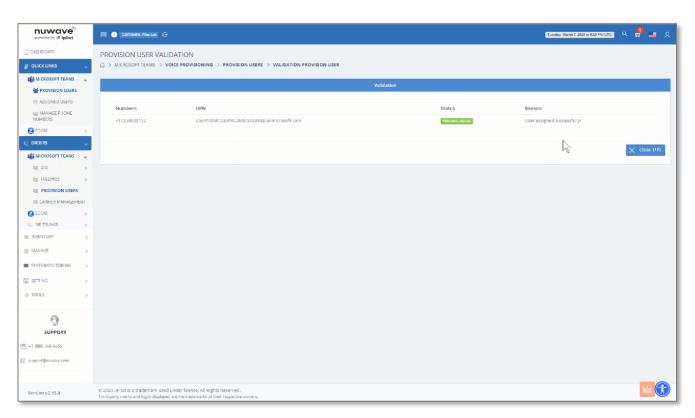

#### Automation

End-to-end communications management platform that is unmatched in the industry with its high level of service availability and support.

- Number activation
- Direct Routing Tenant Configuration
- Bulk Phone Number Assignment
- MACD for Teams Voice
- Carrier Management
- iPILOT Controlled Operator Connect
- Phone Number Assignment