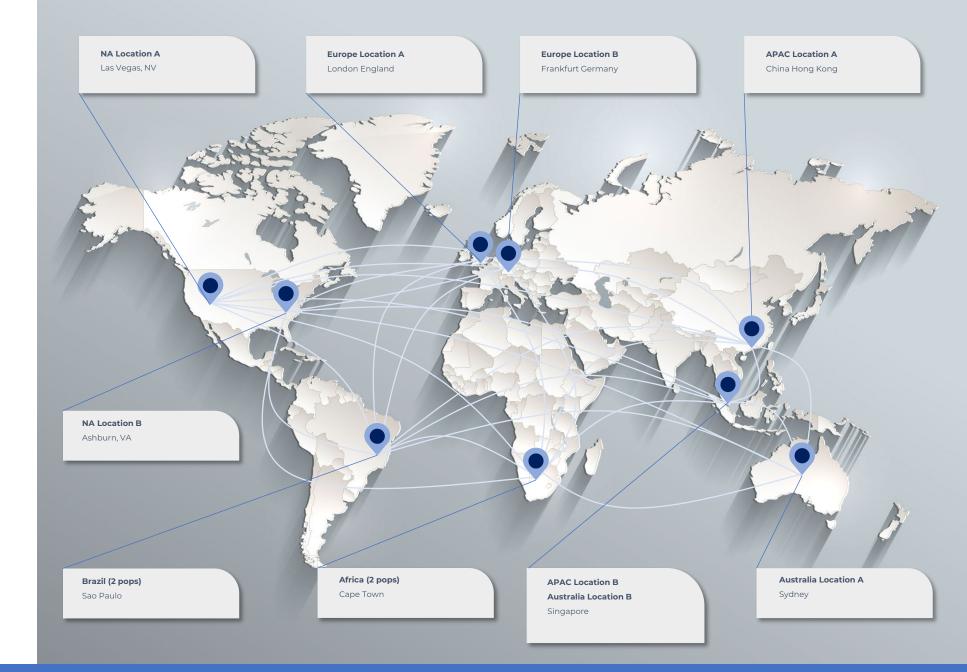

# **Built for Carriers**

Cloud Connect for Webex Calling delivers PSTN connectivity through a world-class selection of Certified Calling Providers.

NUWAVE has completed a rigorous certification process to ensure end-to-end compatibility with Webex Calling. This in-depth process ensures that customers receive consistently highquality and reliable services from our Certified Calling Providers. Customers can be confident that our Certified Calling Providers will support a wide range of Webex deployments, including basic calling scenarios, enterprise-scale Dedicated Instance migrations, and demanding, high volume Webex Contact Center deployments.

**SYNTHESIS Solves for:** 

nuwave