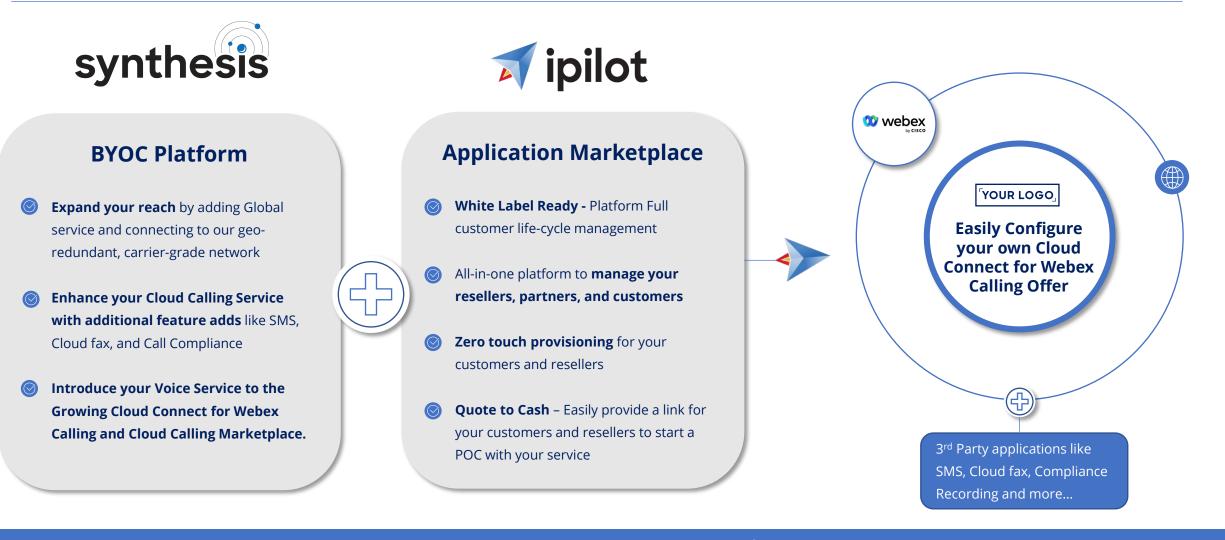

**SYNTHESIS Solves for:** 

nuwave

# API Integrations Global Connectivity Automation/Management Cloud Connect Integration White-Label Ready Solution

www.nuwave.com