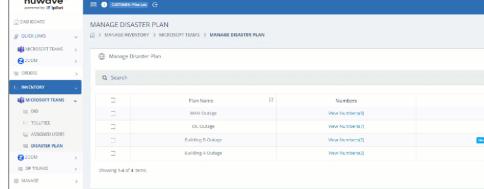

#### Planning

Versatile Disaster Plans with flexibility to mitigate multiple forms of outages for customers. Built in PBX Assessment tools to efficiently plan your migrations.

- PBX Assessment
- Disaster Planning
- Account Provisioning Staging
- Phone Number Self-Service Porting